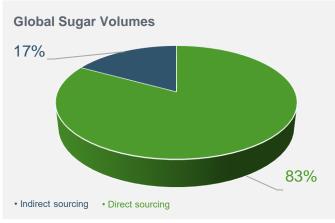

ndar year 20231.











<sup>&</sup>lt;sup>1</sup>January – December 2023

 $<sup>^2\,\</sup>mbox{NDPE}$  IRF terminology: volume is progressing toward the final deforestation-free stage (delivering)





## Soy Dashboard



















## Soy Dashboard 🔗









of LDC origination volumes are verified DCF soy in South Latin America











## Corn Dashboard 🖑













## South Latin America



## Corn Dashboard 🖑







of LDC origination volumes are verified DCF corn in South Latin America











## Wheat Dashboard ♥



















## Wheat Dashboard <sup>⋄</sup>



















#### Cotton Dashboard 🕸

















#### Cotton Dashboard 🕸

















# Palm Oil DCF Progress 2023

#### Traceability & DCF Dashboard









# Sugar Sourcing Profile 🛞







# Rice Sourcing Profile 🖇











## Coffee Sourcing Profile ①







## Citrus Sourcing Profile 🔊