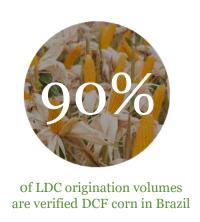

## Corn Dashboard 🖑

of LDC origination volumes are verified DCF corn in South Latin America