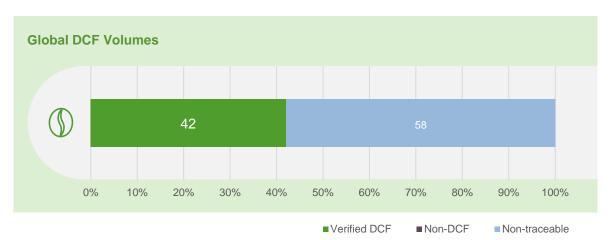

23

 $<sup>^2\,\</sup>mbox{NDPE}$  IRF terminology: volume is progressing toward the final deforestation-free stage (delivering)





## Soy Dashboard



















## Soy Dashboard 🔗









of LDC origination volumes are verified DCF soy in South Latin America











## Corn Dashboard 🖑













## South Latin America



## Corn Dashboard 🖑







of LDC origination volumes are verified DCF corn in South Latin America











## Wheat Dashboard ♥



















## Wheat Dashboard <sup>⋄</sup>



















#### Cotton Dashboard 🕸

















#### Cotton Dashboard 🕸

















# Palm Oil DCF Progress 2023

#### Traceability & DCF Dashboard









# Sugar Sourcing Profile 🛞







# Rice Sourcing Profile 🖇











## Coffee Sourcing Profile ①







## Citrus Sourcing Profile 🔊