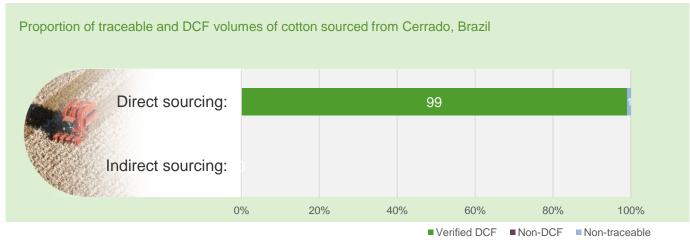

onal traded volumes.



## Our DCF Progress

The data below highlights progress toward our DCF commitment across five of our commodities during the calendar year 20231.











<sup>&</sup>lt;sup>1</sup>January – December 2023

 $<sup>^2\,\</sup>mbox{NDPE}$  IRF terminology: volume is progressing toward the final deforestation-free stage (delivering)





## Soy Dashboard



















## Soy Dashboard 🔗









of LDC origination volumes are verified DCF soy in South Latin America











## Corn Dashboard 🖑













## South Latin America



## Corn Dashboard 🖑







of LDC origination volumes are verified DCF corn in South Latin America











## Wheat Dashboard ♥



















## Wheat Dashboard <sup>⋄</sup>



















#### Cotton Dashboard 🕸

















#### Cotton Dashboard 🕸

















# Palm Oil DCF Progress 2023

#### Traceability & DCF Dashboard









# Sugar Sourcing Profile 🛞







# Rice Sourcing Profile 🖇











## Coffee Sourcing Profile ①







## Citrus Sourcing Profile 🔊