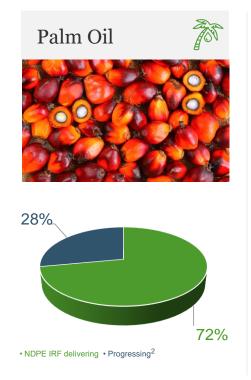

# Palm Oil DCF Progress 2023

## Our DCF Progress

The data below highlights progress toward our DCF commitment across five of our commodities during the calendar year 20231.

<sup>&</sup>lt;sup>1</sup>January – December 2023

 $<sup>^2\,\</sup>mbox{NDPE}$  IRF terminology: volume is progressing toward the final deforestation-free stage (delivering)