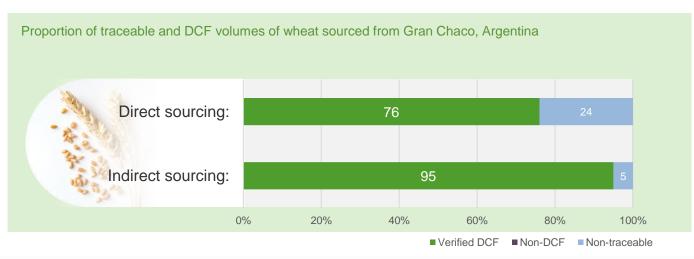

o address challenges related to international traded volumes.



## Our DCF Progress

The data below highlights progress toward our DCF commitment across five of our commodities during the calendar year 20231.











<sup>&</sup>lt;sup>1</sup>January – December 2023

 $<sup>^2\,\</sup>mbox{NDPE}$  IRF terminology: volume is progressing toward the final deforestation-free stage (delivering)





## Soy Dashboard



















## Soy Dashboard 🔗









of LDC origination volumes are verified DCF soy in South Latin America











## Corn Dashboard 🖑













## South Latin America



## Corn Dashboard 🖑







of LDC origination volumes are verified DCF corn in South Latin America











## Wheat Dashboard ♥



















## Wheat Dashboard <sup>⋄</sup>



















#### Cotton Dashboard 🕸

















#### Cotton Dashboard 🕸

















# Palm Oil DCF Progress 2023

#### Traceability & DCF Dashboard









# Sugar Sourcing Profile 🛞







# Rice Sourcing Profile 🖇











## Coffee Sourcing Profile ①







## Citrus Sourcing Profile 🔊