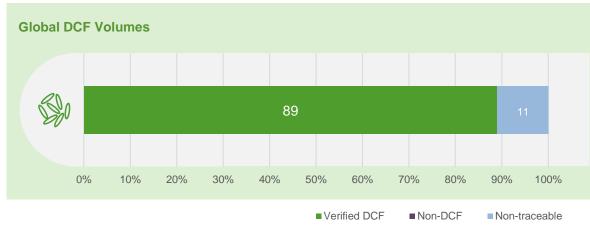

up>lt;sup>1</sup>January – December 2023

 $<sup>^2\,\</sup>mbox{NDPE}$  IRF terminology: volume is progressing toward the final deforestation-free stage (delivering)





## Soy Dashboard



















## Soy Dashboard 🔗









of LDC origination volumes are verified DCF soy in South Latin America











## Corn Dashboard 🖑













## South Latin America



## Corn Dashboard 🖑







of LDC origination volumes are verified DCF corn in South Latin America











## Wheat Dashboard ♥



















## Wheat Dashboard <sup>⋄</sup>



















#### Cotton Dashboard 🕸

















#### Cotton Dashboard 🕸

















# Palm Oil DCF Progress 2023

#### Traceability & DCF Dashboard









# Sugar Sourcing Profile 🛞







# Rice Sourcing Profile 🖇











## Coffee Sourcing Profile ①







## Citrus Sourcing Profile 🔊