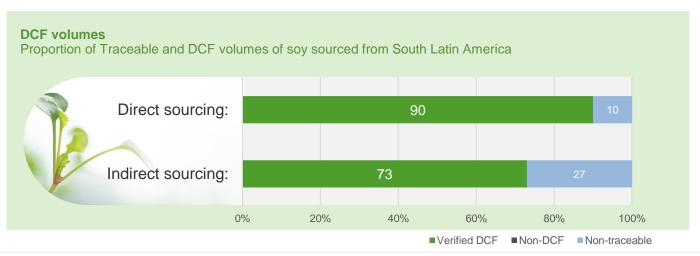

## Soy Dashboard 🔗

of LDC origination volumes are verified DCF soy in South Latin America