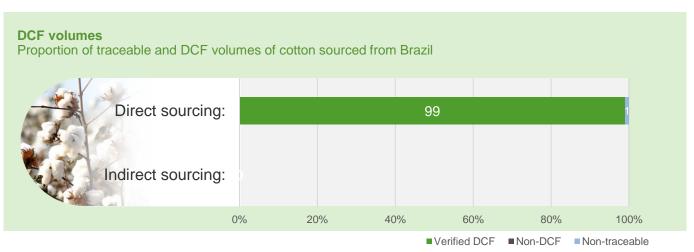

ernational traded volumes.



## Our DCF Progress

The data below highlights progress toward our DCF commitment across five of our commodities during the calendar year 20231.











<sup>&</sup>lt;sup>1</sup>January – December 2023

 $<sup>^2\,\</sup>mbox{NDPE}$  IRF terminology: volume is progressing toward the final deforestation-free stage (delivering)





## Soy Dashboard



















## Soy Dashboard 🔗









of LDC origination volumes are verified DCF soy in South Latin America











## Corn Dashboard 🖑













## South Latin America



## Corn Dashboard 🖑







of LDC origination volumes are verified DCF corn in South Latin America











## Wheat Dashboard ♥



















## Wheat Dashboard <sup>⋄</sup>



















#### Cotton Dashboard 🕸

















#### Cotton Dashboard 🕸

















# Palm Oil DCF Progress 2023

#### Traceability & DCF Dashboard









# Sugar Sourcing Profile 🛞







# Rice Sourcing Profile 🖇











## Coffee Sourcing Profile ①







## Citrus Sourcing Profile 🔊