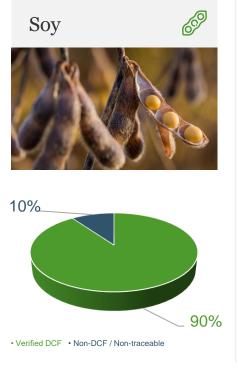

## Soy Dashboard

## Soy Dashboard 🔗

of LDC origination volumes are verified DCF soy in South Latin America