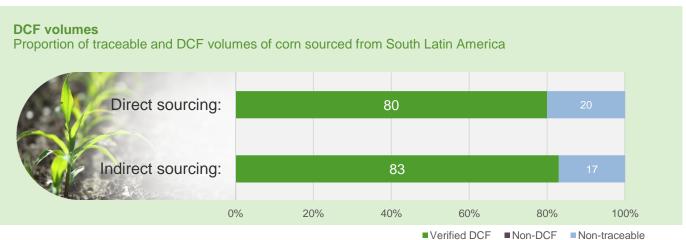

## South Latin America

## Corn Dashboard 🖑

of LDC origination volumes are verified DCF corn in South Latin America