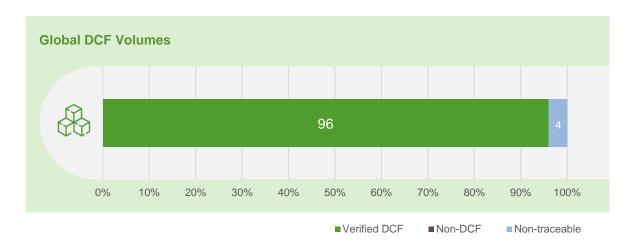

/sup>lt;sup>1</sup>January – December 2023

 $<sup>^2\,\</sup>mbox{NDPE}$  IRF terminology: volume is progressing toward the final deforestation-free stage (delivering)





## Soy Dashboard



















## Soy Dashboard 🔗









of LDC origination volumes are verified DCF soy in South Latin America











## Corn Dashboard 🖑













## South Latin America



## Corn Dashboard 🖑







of LDC origination volumes are verified DCF corn in South Latin America











## Wheat Dashboard ♥



















## Wheat Dashboard <sup>⋄</sup>



















#### Cotton Dashboard 🕸

















#### Cotton Dashboard 🕸

















# Palm Oil DCF Progress 2023

#### Traceability & DCF Dashboard









# Sugar Sourcing Profile 🛞







# Rice Sourcing Profile 🖇











## Coffee Sourcing Profile ①







## Citrus Sourcing Profile 🔊