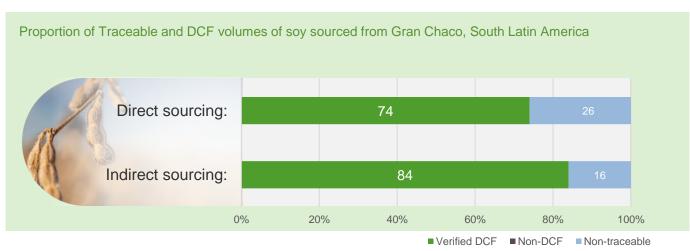

pass data related to internationally traded volumes that LDC receives as customs cleared for export, with the exception of palm oil, given sectoral alignment on a DCF target and methodology. For other commodities, we are acting through sectoral collaboration to address challenges related to international traded volumes.



## Our DCF Progress

The data below highlights progress toward our DCF commitment across five of our commodities during the calendar year 20231.











<sup>&</sup>lt;sup>1</sup>January – December 2023

 $<sup>^2\,\</sup>mbox{NDPE}$  IRF terminology: volume is progressing toward the final deforestation-free stage (delivering)





## Soy Dashboard



















## Soy Dashboard 🔗









of LDC origination volumes are verified DCF soy in South Latin America











## Corn Dashboard 🖑













## South Latin America



## Corn Dashboard 🖑







of LDC origination volumes are verified DCF corn in South Latin America











## Wheat Dashboard ♥



















## Wheat Dashboard <sup>⋄</sup>



















#### Cotton Dashboard 🕸

















#### Cotton Dashboard 🕸

















# Palm Oil DCF Progress 2023

#### Traceability & DCF Dashboard









# Sugar Sourcing Profile 🛞







# Rice Sourcing Profile 🖇











## Coffee Sourcing Profile ①







## Citrus Sourcing Profile 🔊