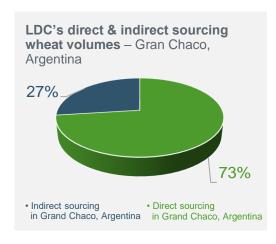

to address challenges related to international traded volumes.



## Our DCF Progress

The data below highlights progress toward our DCF commitment across five of our commodities during the calendar year 20231.











<sup>&</sup>lt;sup>1</sup>January – December 2023

 $<sup>^2\,\</sup>mbox{NDPE}$  IRF terminology: volume is progressing toward the final deforestation-free stage (delivering)





## Soy Dashboard



















## Soy Dashboard 🔗









of LDC origination volumes are verified DCF soy in South Latin America











## Corn Dashboard 🖑













## South Latin America



## Corn Dashboard 🖑







of LDC origination volumes are verified DCF corn in South Latin America











## Wheat Dashboard ♥



















## Wheat Dashboard <sup>⋄</sup>



















#### Cotton Dashboard 🕸

















#### Cotton Dashboard 🕸

















# Palm Oil DCF Progress 2023

#### Traceability & DCF Dashboard









# Sugar Sourcing Profile 🛞







# Rice Sourcing Profile 🖇











## Coffee Sourcing Profile ①







## Citrus Sourcing Profile 🔊