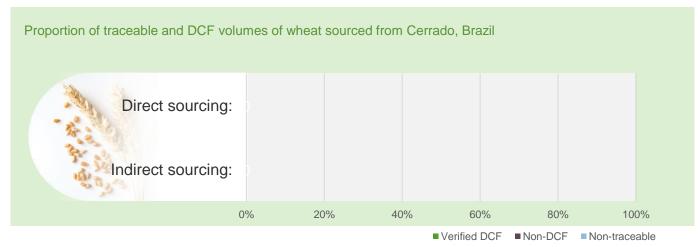

ies, we are acting through sectoral collaboration to address challenges related to international traded volumes.



## Our DCF Progress

The data below highlights progress toward our DCF commitment across five of our commodities during the calendar year 20231.











<sup>&</sup>lt;sup>1</sup>January – December 2023

 $<sup>^2\,\</sup>mbox{NDPE}$  IRF terminology: volume is progressing toward the final deforestation-free stage (delivering)





## Soy Dashboard



















## Soy Dashboard 🔗









of LDC origination volumes are verified DCF soy in South Latin America











## Corn Dashboard 🖑













## South Latin America



## Corn Dashboard 🖑







of LDC origination volumes are verified DCF corn in South Latin America











## Wheat Dashboard ♥



















## Wheat Dashboard <sup>⋄</sup>



















#### Cotton Dashboard 🕸

















#### Cotton Dashboard 🕸

















# Palm Oil DCF Progress 2023

#### Traceability & DCF Dashboard









# Sugar Sourcing Profile 🛞







# Rice Sourcing Profile 🖇











## Coffee Sourcing Profile ①







## Citrus Sourcing Profile 🔊