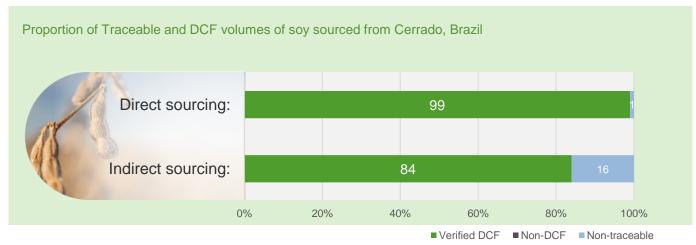

## Soy Dashboard 🔗

of LDC origination volumes are verified DCF soy in South Latin America