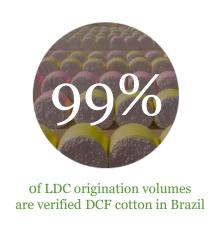

national traded volumes.



## Our DCF Progress

The data below highlights progress toward our DCF commitment across five of our commodities during the calendar year 20231.











<sup>&</sup>lt;sup>1</sup>January – December 2023

 $<sup>^2\,\</sup>mbox{NDPE}$  IRF terminology: volume is progressing toward the final deforestation-free stage (delivering)





## Soy Dashboard



















## Soy Dashboard 🔗









of LDC origination volumes are verified DCF soy in South Latin America











## Corn Dashboard 🖑













## South Latin America



## Corn Dashboard 🖑







of LDC origination volumes are verified DCF corn in South Latin America











## Wheat Dashboard ♥



















## Wheat Dashboard <sup>⋄</sup>



















#### Cotton Dashboard 🕸

















#### Cotton Dashboard 🕸

















# Palm Oil DCF Progress 2023

#### Traceability & DCF Dashboard









# Sugar Sourcing Profile 🛞







# Rice Sourcing Profile 🖇











## Coffee Sourcing Profile ①







## Citrus Sourcing Profile 🔊