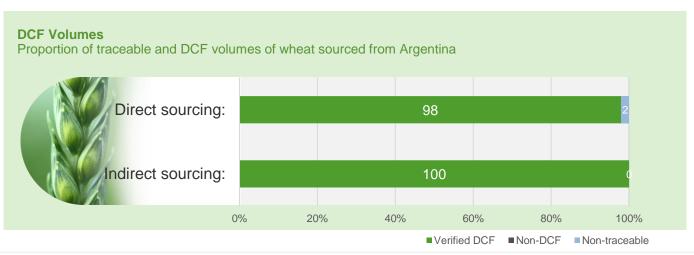

tion to address challenges related to international traded volumes.



## Our DCF Progress

The data below highlights progress toward our DCF commitment across five of our commodities during the calendar year 20231.











<sup>&</sup>lt;sup>1</sup>January – December 2023

 $<sup>^2\,\</sup>mbox{NDPE}$  IRF terminology: volume is progressing toward the final deforestation-free stage (delivering)





## Soy Dashboard



















## Soy Dashboard 🔗









of LDC origination volumes are verified DCF soy in South Latin America











## Corn Dashboard 🖑













## South Latin America



## Corn Dashboard 🖑







of LDC origination volumes are verified DCF corn in South Latin America











## Wheat Dashboard ♥



















## Wheat Dashboard <sup>⋄</sup>



















#### Cotton Dashboard 🕸

















#### Cotton Dashboard 🕸

















# Palm Oil DCF Progress 2023

#### Traceability & DCF Dashboard









# Sugar Sourcing Profile 🛞







# Rice Sourcing Profile 🖇











## Coffee Sourcing Profile ①







## Citrus Sourcing Profile 🔊