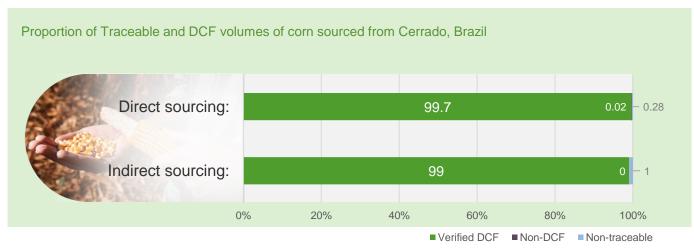

traded volumes that LDC receives as customs cleared for export, with the exception of palm oil, given sectoral alignment on a DCF target and methodology. For other commodities, we are acting through sectoral collaboration to address challenges related to international traded volumes.



## Our DCF Progress

The data below highlights progress toward our DCF commitment across five of our commodities during the calendar year 20231.











<sup>&</sup>lt;sup>1</sup>January – December 2023

 $<sup>^2\,\</sup>mbox{NDPE}$  IRF terminology: volume is progressing toward the final deforestation-free stage (delivering)





## Soy Dashboard



















## Soy Dashboard 🔗









of LDC origination volumes are verified DCF soy in South Latin America











## Corn Dashboard 🖑













## South Latin America



## Corn Dashboard 🖑







of LDC origination volumes are verified DCF corn in South Latin America











## Wheat Dashboard ♥



















## Wheat Dashboard <sup>⋄</sup>



















#### Cotton Dashboard 🕸

















#### Cotton Dashboard 🕸

















# Palm Oil DCF Progress 2023

#### Traceability & DCF Dashboard









# Sugar Sourcing Profile 🛞







# Rice Sourcing Profile 🖇











## Coffee Sourcing Profile ①







## Citrus Sourcing Profile 🔊