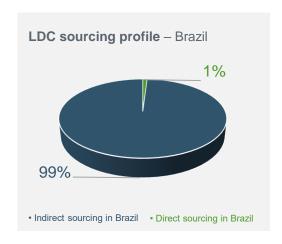

commodities, we are acting through sectoral collaboration to address challenges related to international traded volumes.



## Our DCF Progress

The data below highlights progress toward our DCF commitment across five of our commodities during the calendar year 20231.











<sup>&</sup>lt;sup>1</sup>January – December 2023

 $<sup>^2\,\</sup>mbox{NDPE}$  IRF terminology: volume is progressing toward the final deforestation-free stage (delivering)





## Soy Dashboard



















## Soy Dashboard 🔗









of LDC origination volumes are verified DCF soy in South Latin America











## Corn Dashboard 🖑













## South Latin America



## Corn Dashboard 🖑







of LDC origination volumes are verified DCF corn in South Latin America











## Wheat Dashboard ♥



















## Wheat Dashboard <sup>⋄</sup>



















#### Cotton Dashboard 🕸

















#### Cotton Dashboard 🕸

















# Palm Oil DCF Progress 2023

#### Traceability & DCF Dashboard









# Sugar Sourcing Profile 🛞







# Rice Sourcing Profile 🖇











## Coffee Sourcing Profile ①







## Citrus Sourcing Profile 🔊