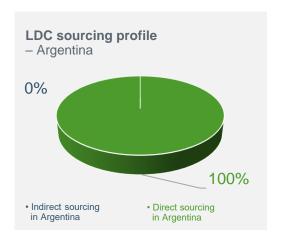

F Progress

The data below highlights progress toward our DCF commitment across five of our commodities during the calendar year 20231.











<sup>&</sup>lt;sup>1</sup>January – December 2023

 $<sup>^2\,\</sup>mbox{NDPE}$  IRF terminology: volume is progressing toward the final deforestation-free stage (delivering)





## Soy Dashboard



















## Soy Dashboard 🔗









of LDC origination volumes are verified DCF soy in South Latin America











## Corn Dashboard 🖑













## South Latin America



## Corn Dashboard 🖑







of LDC origination volumes are verified DCF corn in South Latin America











## Wheat Dashboard ♥



















## Wheat Dashboard <sup>⋄</sup>



















#### Cotton Dashboard 🕸

















#### Cotton Dashboard 🕸

















# Palm Oil DCF Progress 2023

#### Traceability & DCF Dashboard









# Sugar Sourcing Profile 🛞







# Rice Sourcing Profile 🖇











## Coffee Sourcing Profile ①







## Citrus Sourcing Profile 🔊