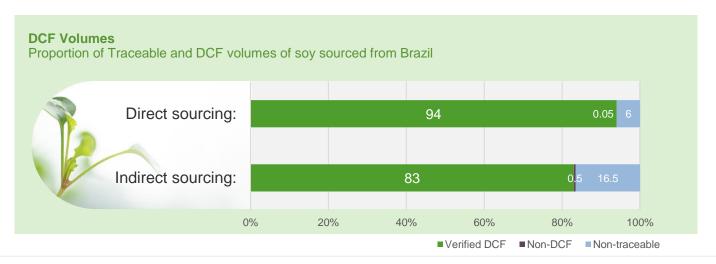

## Soy Dashboard

## Soy Dashboard 🔗

of LDC origination volumes are verified DCF soy in South Latin America