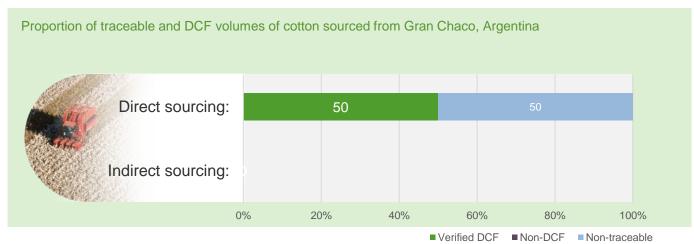

ss

The data below highlights progress toward our DCF commitment across five of our commodities during the calendar year 20231.











<sup>&</sup>lt;sup>1</sup>January – December 2023

 $<sup>^2\,\</sup>mbox{NDPE}$  IRF terminology: volume is progressing toward the final deforestation-free stage (delivering)





## Soy Dashboard



















## Soy Dashboard 🔗









of LDC origination volumes are verified DCF soy in South Latin America











## Corn Dashboard 🖑













## South Latin America



## Corn Dashboard 🖑







of LDC origination volumes are verified DCF corn in South Latin America











## Wheat Dashboard ♥



















## Wheat Dashboard <sup>⋄</sup>



















#### Cotton Dashboard 🕸

















#### Cotton Dashboard 🕸

















# Palm Oil DCF Progress 2023

#### Traceability & DCF Dashboard









# Sugar Sourcing Profile 🛞







# Rice Sourcing Profile 🖇











## Coffee Sourcing Profile ①







## Citrus Sourcing Profile 🔊