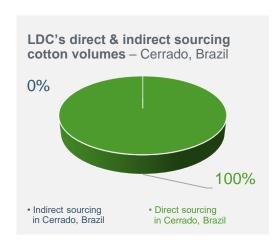

tional traded volumes.



## Our DCF Progress

The data below highlights progress toward our DCF commitment across five of our commodities during the calendar year 20231.











<sup>&</sup>lt;sup>1</sup>January – December 2023

 $<sup>^2\,\</sup>mbox{NDPE}$  IRF terminology: volume is progressing toward the final deforestation-free stage (delivering)





## Soy Dashboard



















## Soy Dashboard 🔗









of LDC origination volumes are verified DCF soy in South Latin America











## Corn Dashboard 🖑













## South Latin America



## Corn Dashboard 🖑







of LDC origination volumes are verified DCF corn in South Latin America











## Wheat Dashboard ♥



















## Wheat Dashboard <sup>⋄</sup>



















#### Cotton Dashboard 🕸

















#### Cotton Dashboard 🕸

















# Palm Oil DCF Progress 2023

#### Traceability & DCF Dashboard









# Sugar Sourcing Profile 🛞







# Rice Sourcing Profile 🖇











## Coffee Sourcing Profile ①







## Citrus Sourcing Profile 🔊