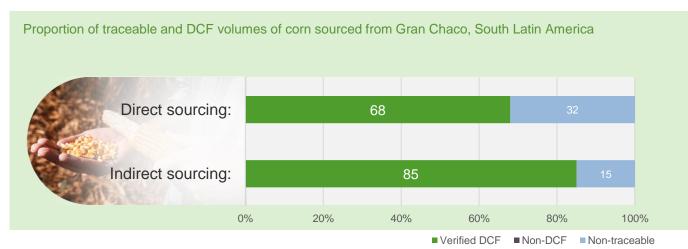

## South Latin America

## Corn Dashboard 🖑

of LDC origination volumes are verified DCF corn in South Latin America