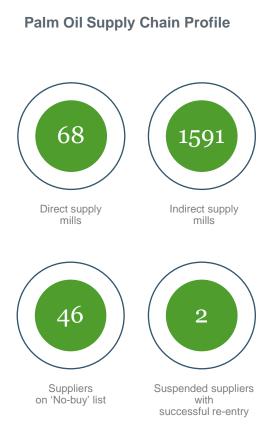

ive of our commodities during the calendar year 20231.











<sup>&</sup>lt;sup>1</sup>January – December 2023

 $<sup>^2\,\</sup>mbox{NDPE}$  IRF terminology: volume is progressing toward the final deforestation-free stage (delivering)





## Soy Dashboard



















## Soy Dashboard 🔗









of LDC origination volumes are verified DCF soy in South Latin America











## Corn Dashboard 🖑













## South Latin America



## Corn Dashboard 🖑







of LDC origination volumes are verified DCF corn in South Latin America











## Wheat Dashboard ♥



















## Wheat Dashboard <sup>⋄</sup>



















#### Cotton Dashboard 🕸

















#### Cotton Dashboard 🕸

















# Palm Oil DCF Progress 2023

#### Traceability & DCF Dashboard









# Sugar Sourcing Profile 🛞







# Rice Sourcing Profile 🖇











## Coffee Sourcing Profile ①







## Citrus Sourcing Profile 🔊