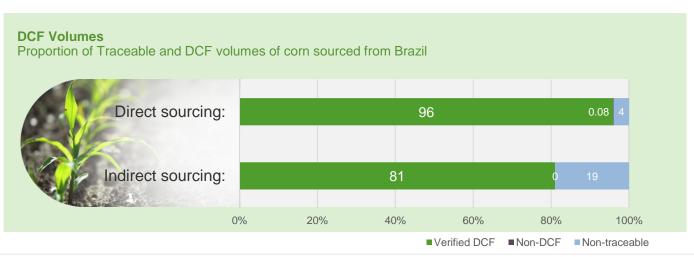

## Corn Dashboard 🖑

## Corn Dashboard 🖑

of LDC origination volumes are verified DCF corn in South Latin America