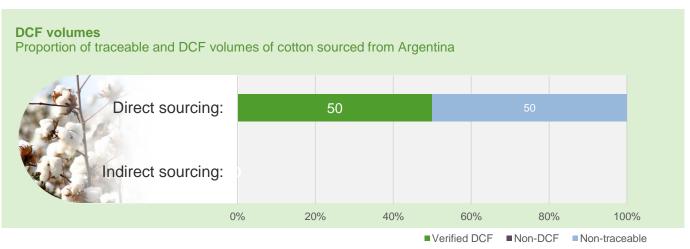

Progress

The data below highlights progress toward our DCF commitment across five of our commodities during the calendar year 20231.











<sup>&</sup>lt;sup>1</sup>January – December 2023

 $<sup>^2\,\</sup>mbox{NDPE}$  IRF terminology: volume is progressing toward the final deforestation-free stage (delivering)





## Soy Dashboard



















## Soy Dashboard 🔗









of LDC origination volumes are verified DCF soy in South Latin America











## Corn Dashboard 🖑













## South Latin America



## Corn Dashboard 🖑







of LDC origination volumes are verified DCF corn in South Latin America











## Wheat Dashboard ♥



















## Wheat Dashboard <sup>⋄</sup>



















#### Cotton Dashboard 🕸

















#### Cotton Dashboard 🕸

















# Palm Oil DCF Progress 2023

#### Traceability & DCF Dashboard









# Sugar Sourcing Profile 🛞







# Rice Sourcing Profile 🖇











## Coffee Sourcing Profile ①







## Citrus Sourcing Profile 🔊