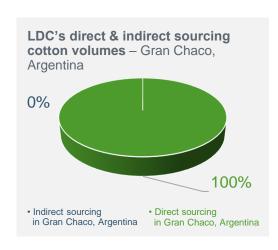

ress

The data below highlights progress toward our DCF commitment across five of our commodities during the calendar year 20231.











<sup>&</sup>lt;sup>1</sup>January – December 2023

 $<sup>^2\,\</sup>mbox{NDPE}$  IRF terminology: volume is progressing toward the final deforestation-free stage (delivering)





## Soy Dashboard



















## Soy Dashboard 🔗









of LDC origination volumes are verified DCF soy in South Latin America











## Corn Dashboard 🖑













## South Latin America



## Corn Dashboard 🖑







of LDC origination volumes are verified DCF corn in South Latin America











## Wheat Dashboard ♥



















## Wheat Dashboard <sup>⋄</sup>



















#### Cotton Dashboard 🕸

















#### Cotton Dashboard 🕸

















# Palm Oil DCF Progress 2023

#### Traceability & DCF Dashboard









# Sugar Sourcing Profile 🛞







# Rice Sourcing Profile 🖇











## Coffee Sourcing Profile ①







## Citrus Sourcing Profile 🔊