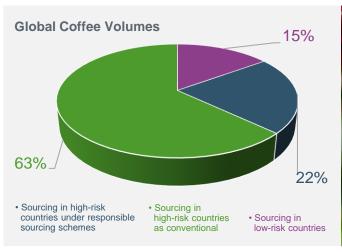

r 2023

 $<sup>^2\,\</sup>mbox{NDPE}$  IRF terminology: volume is progressing toward the final deforestation-free stage (delivering)





## Soy Dashboard



















## Soy Dashboard 🔗









of LDC origination volumes are verified DCF soy in South Latin America











## Corn Dashboard 🖑













## South Latin America



## Corn Dashboard 🖑







of LDC origination volumes are verified DCF corn in South Latin America











## Wheat Dashboard ♥



















## Wheat Dashboard <sup>⋄</sup>



















#### Cotton Dashboard 🕸

















#### Cotton Dashboard 🕸

















# Palm Oil DCF Progress 2023

#### Traceability & DCF Dashboard









# Sugar Sourcing Profile 🛞







# Rice Sourcing Profile 🖇











## Coffee Sourcing Profile ①







## Citrus Sourcing Profile 🔊