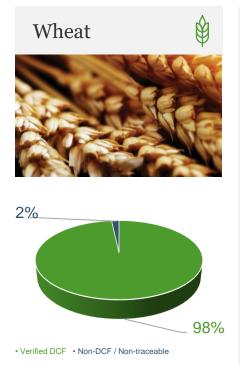

#### Scope

The data included in this dashboard covers commodity volumes originated by LDC directly from farmers – considered as direct suppliers, as well as commodities originated by LDC from cooperatives, local aggregators and other third-party suppliers – considered as indirect suppliers.

The dashboards do not encompass data related to internationally traded volumes that LDC receives as customs cleared for export, with the exception of palm oil, given sectoral alignment on a DCF target and methodology. For other commodities, we are acting through sectoral collaboration to address challenges related to international traded volumes.



## Our DCF Progress

The data below highlights progress toward our DCF commitment across five of our commodities during the calendar year 20231.











<sup>&</sup>lt;sup>1</sup>January – December 2023

 $<sup>^2\,\</sup>mbox{NDPE}$  IRF terminology: volume is progressing toward the final deforestation-free stage (delivering)





## Soy Dashboard



















## Soy Dashboard 🔗









of LDC origination volumes are verified DCF soy in South Latin America











## Corn Dashboard 🖑













## South Latin America



## Corn Dashboard 🖑







of LDC origination volumes are verified DCF corn in South Latin America











## Wheat Dashboard ♥



















## Wheat Dashboard <sup>⋄</sup>



















#### Cotton Dashboard 🕸

















#### Cotton Dashboard 🕸

















# Palm Oil DCF Progress 2023

#### Traceability & DCF Dashboard









# Sugar Sourcing Profile 🛞







# Rice Sourcing Prof