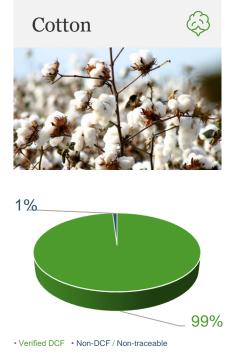

#### Scope

The data included in this dashboard covers commodity volumes originated by LDC directly from farmers – considered as direct suppliers, as well as commodities originated by LDC from cooperatives, local aggregators and other third-party suppliers – considered as indirect suppliers.

The dashboards do not encompass data related to internationally traded volumes that LDC receives as customs cleared for export, with the exception of palm oil, given sectoral alignment on a DCF target and methodology. For other commodities, we are acting through sectoral collaboration to address challenges related to international traded volumes.



## Our DCF Progress

The data below highlights progress toward our DCF commitment across five of our commodities during the calendar year 20231.











<sup>&</sup>lt;sup>1</sup>January – December 2023

 $<sup>^2\,\</sup>mbox{NDPE}$  IRF terminology: volume is progressing toward the final deforestation-free stage (delivering)





## Soy Dashboard



















## Soy Dashboard 🔗









of LDC origination volumes are verified DCF soy in South Latin America











## Corn Dashboard 🖑













## South Latin America



## Corn Dashboard 🖑







of LDC origination volumes are verified DCF corn in South Latin America











## Wheat Dashboard ♥



















## Wheat Dashboard <sup>⋄</sup>



















#### Cotton Dashboard 🕸

















#### Cotton Dashboard 🕸

















# Palm Oil DCF Progress 2023

#### Traceability & DCF Dashboard









# Sugar Sourcing Profile 🛞







# Rice Sourcing Profil