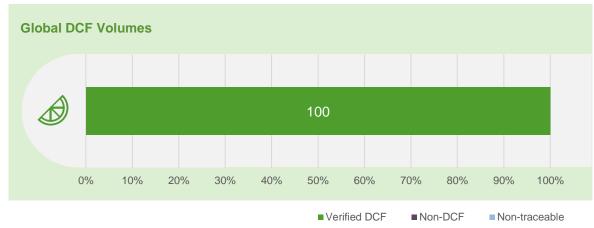

RF terminology: volume is progressing toward the final deforestation-free stage (delivering)





## Soy Dashboard



















## Soy Dashboard 🔗









of LDC origination volumes are verified DCF soy in South Latin America











## Corn Dashboard 🖑













## South Latin America



## Corn Dashboard 🖑







of LDC origination volumes are verified DCF corn in South Latin America











## Wheat Dashboard ♥



















## Wheat Dashboard <sup>⋄</sup>



















#### Cotton Dashboard 🕸

















#### Cotton Dashboard 🕸

















# Palm Oil DCF Progress 2023

#### Traceability & DCF Dashboard









# Sugar Sourcing Profile 🛞







# Rice Sourcing Profile 🖇











## Coffee Sourcing Profile ①







## Citrus Sourcing Profile 🔊