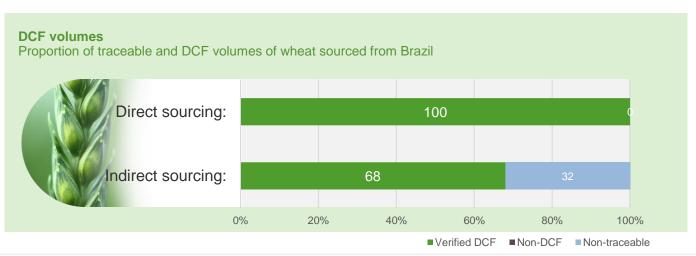

mmodities, we are acting through sectoral collaboration to address challenges related to international traded volumes.



## Our DCF Progress

The data below highlights progress toward our DCF commitment across five of our commodities during the calendar year 20231.











<sup>&</sup>lt;sup>1</sup>January – December 2023

 $<sup>^2\,\</sup>mbox{NDPE}$  IRF terminology: volume is progressing toward the final deforestation-free stage (delivering)





## Soy Dashboard



















## Soy Dashboard 🔗









of LDC origination volumes are verified DCF soy in South Latin America











## Corn Dashboard 🖑













## South Latin America



## Corn Dashboard 🖑







of LDC origination volumes are verified DCF corn in South Latin America











## Wheat Dashboard ♥



















## Wheat Dashboard <sup>⋄</sup>



















#### Cotton Dashboard 🕸

















#### Cotton Dashboard 🕸

















# Palm Oil DCF Progress 2023

#### Traceability & DCF Dashboard









# Sugar Sourcing Profile 🛞







# Rice Sourcing Profile 🖇











## Coffee Sourcing Profile ①







## Citrus Sourcing Profile 🔊