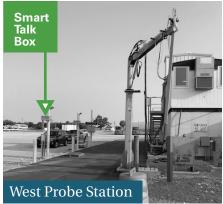

### Deliveries

- If this is your first time here, please proceed to the East Lane for an RFTag. Otherwise, you may proceed to either available lane.
- Position truck so driver's window is at the SmartTalk Box.
- 2 After truck is probed and load info entered, a green light will appear and driver should proceed (see Bean Scale Building, below).