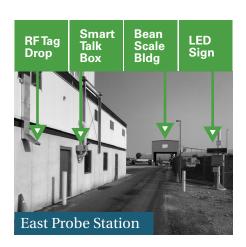

# No use of tobacco on the facility premises.

When Probe Station is **closed** look to LED sign to the right that will read "Probe Station closed, proceed to Bean Scale Building."

Observe all facility traffic signs.

### Deliveries

- If this is your first time here, please proceed to the East Lane for an RFTag. Otherwise, you may proceed to either available lane.
- Position truck so driver's window is at the SmartTalk Box.
- 2 After truck is probed and load info entered, a green light will appear and driver should proceed (see Bean Scale Building, below).